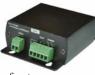

# **Network Surge Protection Device**

ป้องกันฟ้าผ่า

-BAND PASS : 0~1 GHZ -Power Passing Capability : DC 90V, AC 90Vp-p, 65 Vrms at10 Amps

-Normal Resistance Across Coax : 10,000 MΩ

-Insertion Loss : Less than 0.2 dB -Return Loss (75 ohms) : 16dB

-Surge Protection Attack Time : 1 ns

-Surge Life : 300 surges of 100Amps

-Maximum Surge Voltage : 4 KV

-Surge Resistance : Approx. 0Ω

- -Connectors : RJ45
- -Dimensions (mm): 87x67x27

# **Features:**

- -Performs a different function than grounding requirements.
- -Protects equipment from high voltage surges from nearby lightning strikes.
- -Two stage protection: under100ns-90V, over 100ns-12V.
- -Wide range of applications: CCTV system, Antenna of Television, satellite receivers, FM receivers, video camera, monitors, mulitiplexers & Quad processor, VCR, etc.
- -Weight (g) : 126 Part number Description Price List SP006-K Network, IP Surge Protector, RJ45 Connector 2,416