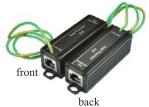

MΩ

-Insertion Loss : Less than 0.2 dB -Return Loss (75 ohms) : 16dB

-Surge Protection Attack Time : 1 ns

-Surge Life : 300 surges of 100Amps

-Maximum Surge Voltage : 4 KV

-Surge Resistance : Approx. 0Ω

- -Connectors : RJ45
- -Dimensions (mm): 87x67x27

# **Features:**

- -Performs a different function than grounding requirements.
- -Protects equipment from high voltage surges from nearby lightning strikes.
- -Two stage protection: under100ns-90V, over 100ns-12V.
- -Wide range of applications: CCTV system, Antenna of Television, satellite receivers, FM receivers, video camera, monitors, mulitiplexers & Quad processor, VCR, etc.
- -Weight (g) : 126 Part number Description Price List SP006-K Network, IP Surge Protector, RJ45 Connector 2,416



# **PoE Surge Protector**

ป้องกันฟ้าผ่า



-Surge Protection Attack Time : 1 ns -Maximum Surge Voltage : 4 KV -Surge Life : 30000 surges@4KV -Normal Resistance Across Coax : 10,000 MΩ -Surge Resistance : Approx. 0Ω -BAND PASS : 0~1 GHZ -Power Passing Capability : 130V DC / AC, 65 Vrms at10 Amps -Insertion Loss : Less than 0.2 dB -Return Loss (75 ohms) : 16dB -Connectors : RJ45 -Dimensions (mm) : 85x25.4x25.4 -Weight (g) : 80

#### **Features:**

- -Performs a different function than grounding requirements.
- -Protects equipment from high voltage surges from nearby lightning strikes.
- -RJ45 Jack to RJ45 Jack
- -Power and signal line protection.
- -10/100 Base-T CAT5/CAT5e compatible.
- -802.3af POE (Power over Ethernet) compatible.
- -Application for POE (Power over Ethernet) protection.

|                         | Part number