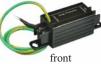

# Video & Power Surge Protector

ป้องกันฟ้าผ่า

front

back

#### **Features:**

-Performs a different function than grounding requirements.

Price List

1,328

1,620

-Surge Protection Attack Time : 1 ns -Maximum Surge Voltage : 4 KV -Protects equipment from high voltage surges from -Surge Life : 300 surges of 100Amps nearby lightning strikes. -Normal Resistance Across Coax : 10,000 M $\Omega$ -Two stage protection: 130V, AC/DC 12V -Surge Resistance : Approx.  $0\Omega$ -Wide range of applications: CCTV system, An -BAND PASS : 0~1 GHZ tenna of Television, satellite receivers, FM -Power Passing Capability : 130V DC / AC, receivers, video camera, monitors, multiplexers 65 Vrms at10 Amps & Quad processor, VCR, etc. -Insertion Loss : Less than 0.2 dB -3 pin terminal + BNC female to 4 pin terminal -Return Loss (75 ohms) : 16dB + BNC female. -Power IN Put : AC 40V(MAX), DC56V(MAX) -Two stage protection, AC/DC 130V, AC/DC12V -Connectors : BNC, Terminal -Max power input AC 40V(MAX), DC 56V(MAX). -Dimensions (mm): 87x67x27 -Max current up to 2Amp.

| -Weight (g) : 136 |                               |
|-------------------|-------------------------------|
| Part number       | Description                   |
| SP001VP           | Video & Power Surge Protector |