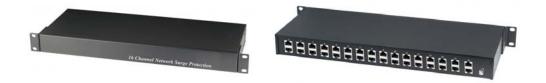

## Video Surge Protector for NVR in 1U Rack Mounting Panel

ป้องกันฟ้าผ่า สำหรับกล<sup>ื</sup>อง IP -Operating Temperature -40 to 85 °C -Connectors: 16 x RJ45 to 16 RJ45 -Connectors : **RJ45** -Dimensions (mm) : 483x170x44 (Standard 1U Rack Panel) -Weight (g) : 2200

#### Features:

-16 x RJ45 Jack to 16x RJ45 Jack.

-10/100/1000 Base-T CAT5/CAT5e compatible.

| Parameter                | Sym-  | Test Conditions               | Min  | Тур  | Max  | Units |
|--------------------------|-------|-------------------------------|------|------|------|-------|
|                          | bal   |                               |      |      |      |       |
| Reverse Standoff Voltage | VRWM  | IR<= 1uA                      |      |      | 6.0  | V     |
| Reverse Voltage Drop     | VR    | IR=1mA                        |      | 8.0  |      | V     |
| Reverse Leakage Current  | ILEAK | VR=5V                         |      | 0.1  | 0.5  | um    |
| Clamp Voltage            | VC    | IPP=1A, tP=8/20uS, I/O to GND |      | 8.8  | 10.0 | V     |
|                          |       | IPP=5A, tP=8/20uS, I/O to GND |      | 11.5 | 13.0 | V     |
|                          |       | IPP=8A, tP=8/20uS, I/O to GND |      | 13.2 | 15.0 | V     |
| Dynamic Resistance       | RDYN  | (VC2-VC1)/(IPP2-IPP1)         |      | 0.7  |      | Ohm   |
| ESD Withstand Voltage    | VESD  | IEC61000-4-2 (Contact)        | +-20 |      |      | KV    |
|                          |       | IEC61000-4-2 (Air)            |      |      |      | KV    |

| Part number | Description                                                          | Price List |
|-------------|----------------------------------------------------------------------|------------|
| SP016N      | 16 Channel Network Surge Protector for NVR in 1U Rack mounting Panel | 16,252     |